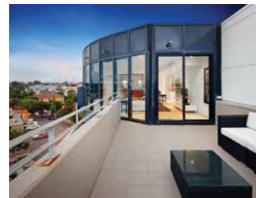

Boasting 270-degree views and an impressive dual level floor plan with exceptional proportions, the apartment comprises: Security entry, generous size open plan living and dining with floor to ceiling windows taking full advantage of the bay views and fabulous sunsets. Massive terrace ideal for alfresco living

on those balmy nights for you to enjoy with family and friends, modern fully equipped kitchen with ample storage, and a third bedroom on the top level. The lower level comprises: Main bedroom with ensuite and walk-in robes, a further double bedroom with built-in robes, laundry, additional storage, and separate study area. Features: Two secure basement car parks plus storage, heating/cooling and lift access.