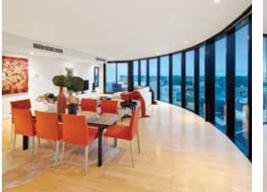

Boasting 270-degree views and an impressive dual level floor plan with exceptional proportions, the apartment comprises: Security entry, generous size open plan living and dining with floor to ceiling windows taking full advantage of the bay views and fabulous sunsets. Massive terrace ideal for alfresco living

on those balmy nights for you to enjoy with family and friends, modern fully equipped kitchen with ample storage, and a third bedroom on the top level. The lower level comprises: Main bedroom with ensuite and walk-in robes, a further double bedroom with built-in robes, laundry, additional storage, and separate study area. Features: Two secure basement car parks plus storage, heating/cooling and lift access.