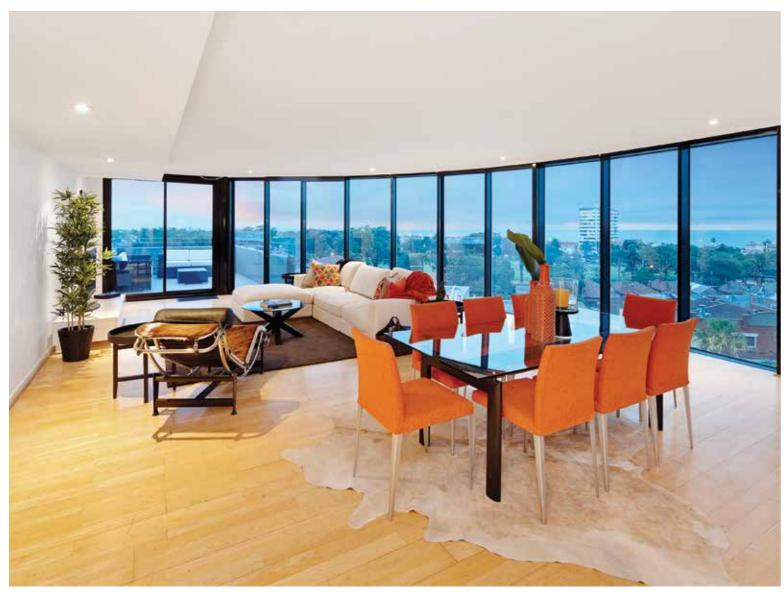

Boasting 270-degree views and an impressive dual level floor plan with exceptional proportions, the apartment comprises: Security entry, generous size open plan living and dining with floor to ceiling windows taking full advantage of the bay views and fabulous sunsets. Massive terrace ideal for alfresco living