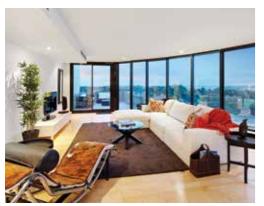

Boasting 270-degree views and an impressive dual level floor plan with exceptional proportions, the apartment comprises: Security entry, generous size open plan living and dining with floor to ceiling windows taking full advantage of the bay views and fabulous sunsets. Massive terrace ideal for alfresco living

on those balmy nights for you to enjoy with family and friends, modern fully equipped kitchen with ample storage, and a third bedroom on the top level. The lower level comprises: Main bedroom with ensuite and walk-in robes, a further double bedroom with built-in robes, laundry, additional storage, and separate study area. Features: Two secure basement car parks plus storage, heating/cooling and lift access.