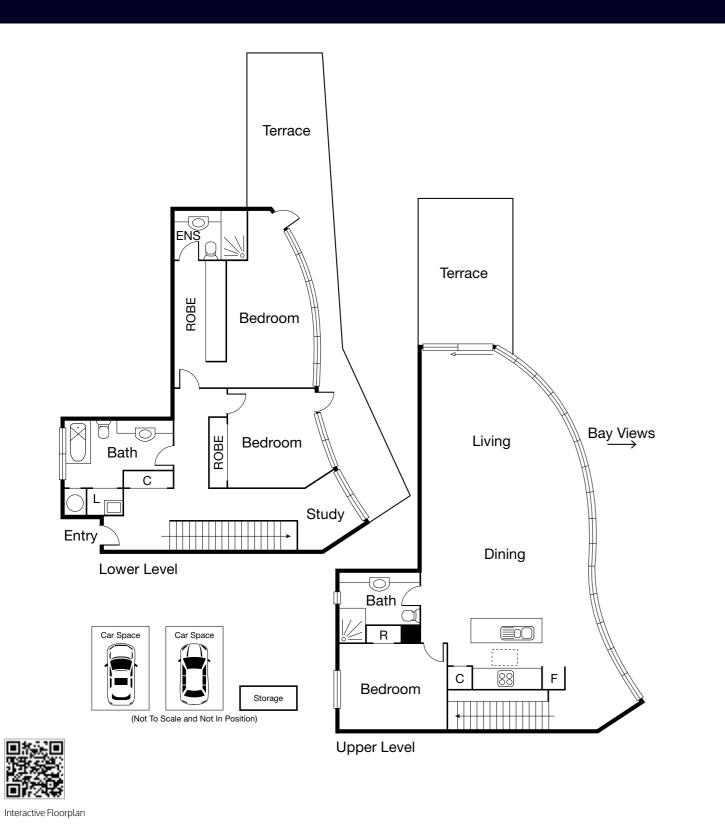

Boasting 270-degree views and an impressive dual level floor plan with exceptional proportions, the apartment comprises: Security entry, generous size open plan living and dining with floor to ceiling windows taking full advantage of the bay views and fabulous sunsets. Massive terrace ideal for alfresco living

on those balmy nights for you to enjoy with family and friends, modern fully equipped kitchen with ample storage, and a third bedroom on the top level. The lower level comprises: Main bedroom with ensuite and walk-in robes, a further double bedroom with built-in robes, laundry, additional storage, and separate study area. Features: Two secure basement car parks plus storage, heating/cooling and lift access.