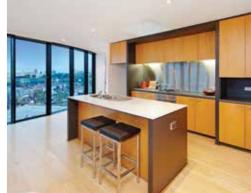

on those balmy nights for you to enjoy with family and friends, modern fully equipped kitchen with ample storage, and a third bedroom on the top level. The lower level comprises: Main bedroom with ensuite and walk-in robes, a further double bedroom with built-in robes, laundry, additional storage, and separate study area. Features: Two secure basement car parks plus storage, heating/cooling and lift access.